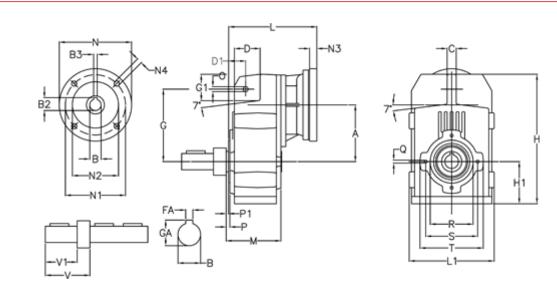

## **Data Sheet**

Article number: 29560228811225 Description: Shaft mounted gear A253R-288,1-P71B5

## **Measures**

| 20.75                               | I28.75 FA = 10                                             | M = 135.5                                               | Q = M10x14                     |
|-------------------------------------|------------------------------------------------------------|---------------------------------------------------------|--------------------------------|
| 85 (                                | G = 162                                                    | N = 160                                                 | R = 110                        |
| 4                                   | G1 = 58.0                                                  | N1 = 130                                                | S = 130                        |
| 6.3                                 | I6.3 GA = 38.0                                             | N2 = 110                                                | T = 150                        |
| 5                                   | 5 H = 290.5                                                | N4 = M8x16                                              | V = 93.0                       |
| 20 1                                | H1 = 93.5                                                  | O = 13                                                  | V1 = 60                        |
| 57.0 I                              | 57.0 L = 213.0                                             | P = 6.0                                                 |                                |
| 3.5 I                               | 13.5 L1 = 188                                              | P1 = 3.5                                                |                                |
| 4 (<br>6.3 (<br>5  <br>20  <br>57.0 | I4G1 = 58.0I6.3GA = 38.05H = 290.520H1 = 93.557.0L = 213.0 | N1 = 130<br>N2 = 110<br>N4 = M8x16<br>O = 13<br>P = 6.0 | S = 130<br>T = 150<br>V = 93.0 |